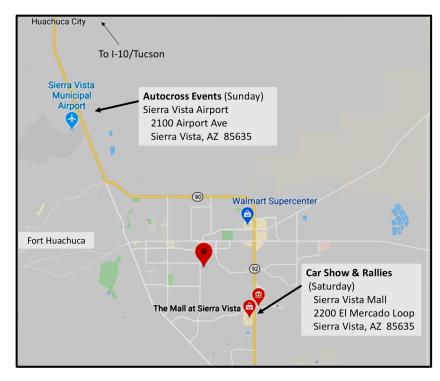

# Saturday, November 20<sup>th</sup>: People's Choice Car Show

Mall at Sierra Vista, 2200 El Mercado Loop, Sierra Vista, AZ 85635

Registration: 7:30 am – 9:00 am People's Choice Car Show: 9:00 am – 1:00 pm Awards Presentation: 1:00 pm – 1:30 pm Social: 6:00 pm (Location to be determined)

#### Sierra Vista Airport, 2100 Airport Avenue, Sierra Vista, AZ 85635

Registration:7:30-8:30 am (Morning Session)7:30-11:30 am (Afternoon Session)Low-Speed Autocross w/Matching Times Competition:Morning Session:9:00 am - 11:30 amMorning Session:9:00 am - 3:00 pm

# **Corvette Thunder 2021**

| What/Where:                                                                                                                              | When:                                                                                                                                                        |                                                                                                                                                                                 | How:                                                                                                                                                                                                                                 |                                                                                                |  |  |  |  |
|------------------------------------------------------------------------------------------------------------------------------------------|--------------------------------------------------------------------------------------------------------------------------------------------------------------|---------------------------------------------------------------------------------------------------------------------------------------------------------------------------------|--------------------------------------------------------------------------------------------------------------------------------------------------------------------------------------------------------------------------------------|------------------------------------------------------------------------------------------------|--|--|--|--|
| People's Choice<br>Car Show<br>The Mall at Sierra Vista<br>2200 El Mercado Loop<br>Sierra Vista, AZ 85635                                | November 20 <sup>th</sup> , 2021:<br>Move In and<br>Registration Open:<br>7:30 AM<br>Car Show:<br>9:00 AM – 1:00 PM                                          | Clean and shine<br>7:30– 8:59 AM<br>Awards Presentation:<br>1:00-1:30 PM                                                                                                        | People's Choice Judgin<br>9:00 – 12:45 PM<br>Class 1: 1953-1982 Corvett<br>Class 2: 1984-2004 Corvett<br>Class 3: 2005-Present Corv<br>Class 4: Non-Corvette<br>All Cars: Best of Show<br>Best Interior<br>Best Paint<br>Best Engine | te<br>te True bier                                                                             |  |  |  |  |
| Corvette Thunder 2021<br>Social<br>Location TBD                                                                                          | November 20 <sup>th</sup> , 2021:<br>6:00 – 9:00 PM                                                                                                          | Due to COVID limitations, location and costs for the Social are yet to be<br>determined. Details will be provided to all registered event participants<br>as soon as available. |                                                                                                                                                                                                                                      |                                                                                                |  |  |  |  |
| 2 Low speed Autocrosses<br>and<br>2 Matching Time<br>Competitions<br>Sierra Vista Airport<br>2100 Airport Ave, Sierra<br>Vista, AZ 85635 | November 21 <sup>st</sup> , 2021<br>Parking lot access<br>7:30 AM<br>Tech Inspections<br>07:45 – 11:30 AM<br>Course walks<br>Approx. 8:40 AM<br>and 12:00 PM | Drivers meetings<br>10 minutes<br>prior to first car out<br>for each autocross                                                                                                  | First cars out<br>Approximately 9:00 AM for<br>the morning autocrosses<br>and<br>Approximately 12:20 PM for<br>the afternoon autocrosses                                                                                             | Must have Snell-<br>approved 2015 or<br>later helmet.<br>Autocrosses are<br>"Run/Work" Events! |  |  |  |  |